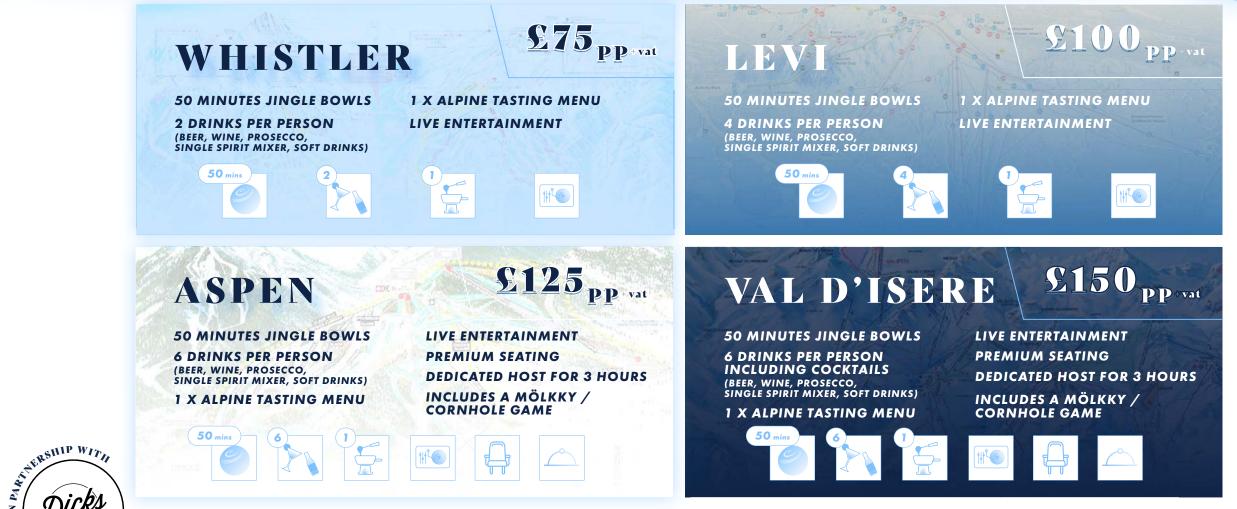

nowned drinks brands, ensuring a premium selection of beverages that resonate with global festive vibes.

Professional actors enhance the competitive socialising experience, ensuring it's not just a game, but a captivating narrativedriven encounter. A festive-themed enclosure that promises to transport guests to iconic winter destinations around the globe.

A touch of enchantment with floor magicians ready to astonish guests, adding that extra sprinkle of wonder to the event.



"The Winters of the World" is not just an event—it's a multi-sensory journey, a celebration of global winter traditions, and a promise of unforgettable moments, all in one mesmerising package.



PAR

# Step into our World of **Unmatched Experiences**

**PERFECT FOR GROUPS OF 8-499 OPENING TIMES - 12 - 11 PM** 





The Winters of the World promises to redefine your perception of the traditional corporate Christmas party. Celebrate the unity of the global society in an event that's as diverse and dynamic as the world itself.



DOORS

**OPEN** 

# Your Winters of The World Experience



### **SETTLE IN**

Let the blend of alpine warmth and Scandinavian wilderness surround you. Sip a mulled wine or a festive inspired cocktail, feeling the togetherness of après ski festivities amidst ancient trees and winter legends.

#### DRINK

From the heart of the Alps to the soul of the North, our mixologists craft beverages that marry these two worlds. Savor the richness of a robust Alpine brew or lose yourself in the freshness of a winter-inspired cocktail. The globe is in your glass tonight.

#### PARTY

7

As