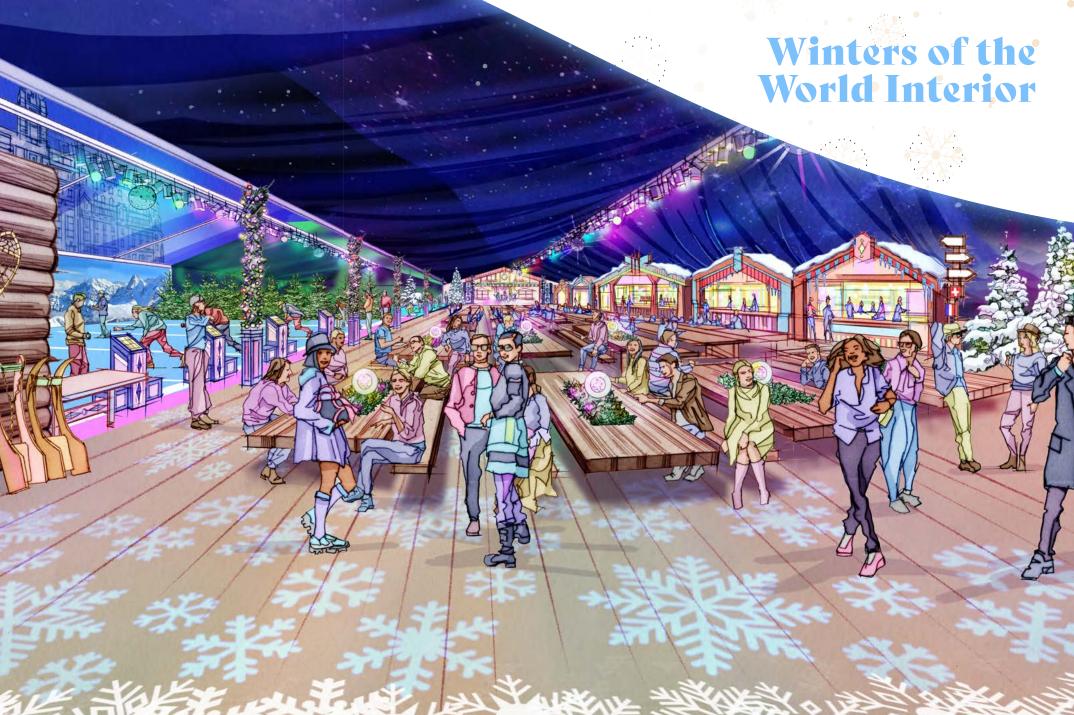

### **SETTLE IN**

Let the blend of alpine warmth and Scandinavian wilderness surround you. Sip a mulled wine or a festive inspired cocktail, feeling the togetherness of après ski festivities amidst ancient trees and winter legends.

#### DRINK

From the heart of the Alps to the soul of the North, our mixologists craft beverages that marry these two worlds. Savor the richness of a robust Alpine brew or lose yourself in the freshness of a winter-inspired cocktail. The globe is in your glass tonight.

#### PARTY

7

As the sounds of our authentic après-ski bands and DJ's now merge with the increasing nordic beats of the forest. The après ski arena comes life as you are transported to the ultimate party on the side of the slopes. Lose yourself in a night of rhythmic melodies, dance, and captivating performance. Let the festivities carry you into a world of memories, music, and winter magic together.

#### ARRIVE

2

As you step into the 'Winters of the World', venture into a blend of alpine charm and Nordic mystique. Our dedicated hosts greet you with the warmth of an après ski chalet combined with the magic of a Scandinavian forest. Accept a sparkling drink to ignite your adventure, as the ethereal glow of the Northern Lights hints at the night ahead. Your festive sanctuary, echoing a ski lodge nestled deep in the woods, is set and ready with drink and food vouchers preloaded onto your ski passes ready for collection as your epicurean journey is about to begin.